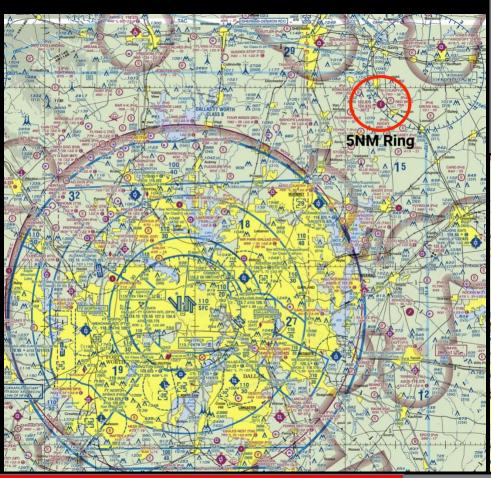

## IN THE INTEREST OF SAFETY ATTENTION PILOTS

WHITEWRIGHT TEXAS

SKYDIVE SPACELAND DALLAS is a high volume, multi-turbine aircraft, parachute operation. To ensure the safety of both non-participating aircraft and skydivers, we kindly request that aircraft remain <u>5NM</u> from Tri-Country Airport <u>at all times</u>. If transitioning through, please contact us within <u>10NM</u> on 123.075.