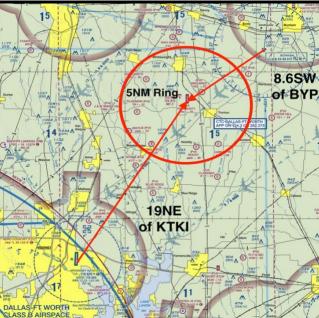

## IN THE INTEREST OF SAFETY ATTENTION PILOTS

WHITEWRIGHT TEXAS

SKYDIVE SPACELAND DALLAS is a high volume, multi-turbine aircraft, parachute operation. To ensure the safety of both non-participating aircraft and skydivers, we kindly request that aircraft remain <u>5NM</u> from Tri-Country Airport <u>at all times</u>. If transitioning through, please contact us within <u>10NM</u> on 123.075.

## **PARACHUTE OPERATIONS**

IDENTIFIER: 48TX

CTAF: 123.075

ATC FREQUENCY: 124.87

OPERATING HOURS: 7 DAYS A WEEK, 0800-

SUNSET.

MAIN PHONE: (903) 364-5103

MISSES BETWEEN SKYDIVERS AND AIRCRAFT THAT ARE UNAWARE OF OUR PRESENCE AND OPERATIONS, WE ARE ASKING FOR HELP FROM THE LOCAL AVIATION COMMUNITY TO