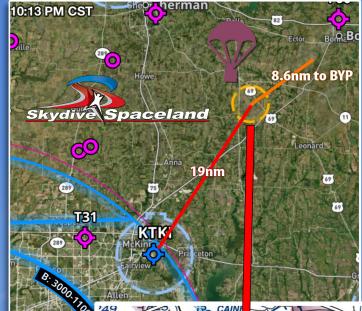

Phone: 903-364-5103

SKYDIVE SPACELAND DALLAS is a high-volume, multiturbine skydiving center. We do our best to deconflict with traffic, but we need your help too! It's safest to always fly at least 3NM from Tri-County Airport, and we highly recommend monitoring CTAF(123.075), or FW Center (124.87), when operating within 10NM. We're always happy to help you transition through the area.

We see many incursions and near misses due to lack of awareness of our busy, daily operations from 14,000MSL-SFC.

Anna

We operate exclusively within this blue airspace box as assigned by FW Center.

Please help us spread the word!