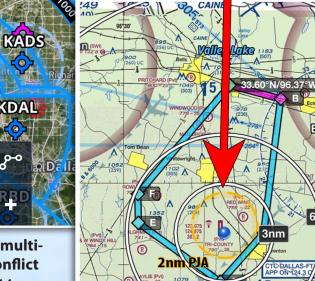

Phone: 903-364-5103

SKYDIVE SPACELAND DALLAS is a high-volume, multiturbine skydiving center. We do our best to deconflict with traffic, but we need your help too! It's safest to always fly at least 3NM from Tri-County Airport, and we highly recommend monitoring CTAF(123.075), or FW Center (124.87), when operating within 10NM. We're always happy to help you transition through the area.

We see many incursions and near misses due to lack of awareness of our busy, daily operations from 14,000MSL-SFC.

Anna

We operate exclusively within this blue airspace box as assigned by FW Center.

Please help us spread the word!